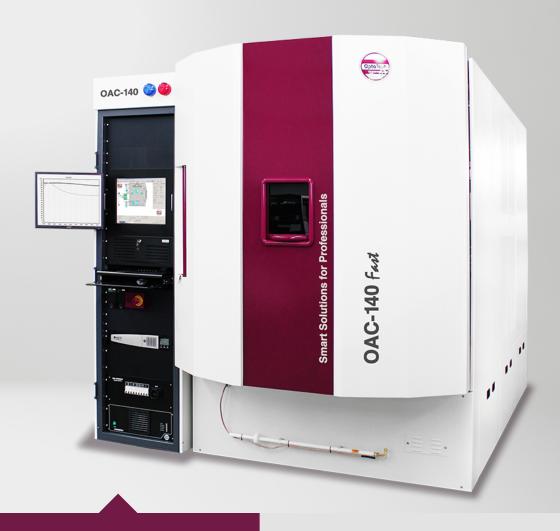

# OAC-140 Fast

**Vacuum Box AR-Coating System for Ophthalmic Lenses** 

The OptoTech OAC-140 Fast evaporation coater is used for the application of high quality anti-reflective (AR) coatings and clean coats (CC) on ophthalmic lenses. The OAC coating system is characterized by the product quality for which OptoTech is known, ease of use, and exceptional reliability in the daily production operation.

#### **Technical data**

|                                    | OAC-140 Fast                                                                        |
|------------------------------------|-------------------------------------------------------------------------------------|
| Lens Capacity for Standard Process | Ø 70 mm: 240 Lenses<br>Ø 65 mm: 270 Lenses                                          |
| Lens Material                      | All Material                                                                        |
| Dome                               | 6 Sectors per Batch                                                                 |
| Dimensions                         | Width: 2350 mm, Height: 2340 mm, Depth: 3550 mm; Please note the installation plan  |
| Weight (approx.)                   | 4800 Kg                                                                             |
| Disclaimer                         | All data are subject to change without notice. Please verify details with OptoTech. |

# Highlights

- Highest throughput rates: Door-to-door times only 28-32 min
- High quality stainless steel vacuum chamber with electropolished surface
- Improved pumping system with diffusion pump and pre-
- Revolutionised Meissner-Trap layout with new cryocooler unit (Telemark 4800) to reduce the defrost time
- New venting phase and system
- Electron-beam evaporation system
- Thermal evaporation source
- Ion source
- IR-heating system
- Thin film deposition control with quartz crystal method
- Special version for gradient sunglasses available (OAC-140SP)