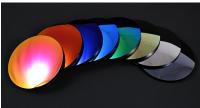

#### Performance characteristics

**DURACOTE** - AR coating on plastic lenses

**DURAFLEX** - Mirror coating in different vibrant colours

**DURAQUARTZ** - AR coating on mineral lenses

**IRIDIO** - Anti-static coating

IR PROTECT - IR protection with NIR blocker

**RELAX** - Blue light protection filter

**UV** - UV light protection filter

Tinted AR - Tinted lenses in grey or brown (solid)