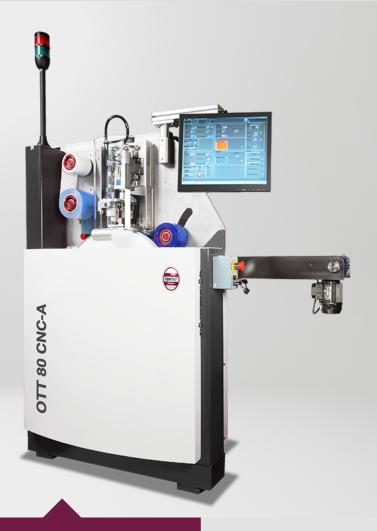

# OTT 80 CNC-A

OptoTech Auto Taper

The ultimate lens protection for semi-finished blanks. OTT 80 CNC A is a fully automatic system for applying a protective film (tape) and the fastest on the market. It is the ideal and flexible taper for small, midsize and big laboratories.

## Highlights

- Designed for professional and fully automated protecting of lenses. It is consequently designed for ultimate efficiency, high process consistency and simplified usability.
- Fastest Taper on the market (more than 300 lenses/h)
- No driving power on the foil due to optimized kinematics
- Adjustable vacuum (depending on the basic curve of the blocked lenses)

### System advantages

- Fast: With a performance of more than 300 lenses/h, the OTT 80 CNC-A is the fastest taper on the market
- Efficient & Reliable: No driving power on the foil due to optimized kinematics and adjustable vacuum (depending on the basic curve of the blocked lenses)
- Economic: Low air consumption vacuum process. Optimized usage of tape rolls (length up to 210m).