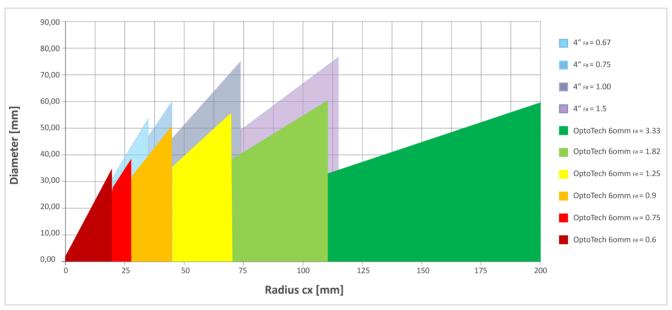

## **OptoTech**

Comparison: Measuring range OptoTech 60mm reference spheres vs. measuring range 4" reference spheres

The new interferometers of the 60mm series, consisting of the measuring devices OWI Desktop 60mm, OWI 60 HP and OWI 60 HP lawers, were developed to offer a price and space-optimized alternative to large 4" interferometers. These are suitable for non-contact testing of spherical endoscopy and micro optics up to medium-sized optics in the 4" range (see graphic).

For these measuring devices we offer a selection of exclusive, high-quality 60mm OptoTech Fizeau reference spheres (see table on the right) with a standard accuracy of  $\lambda/20$ .

The 60mm reference spheres cover test objects far into the working range of classic 4" interferometers and thus always offer you the right solution for your measurement task.