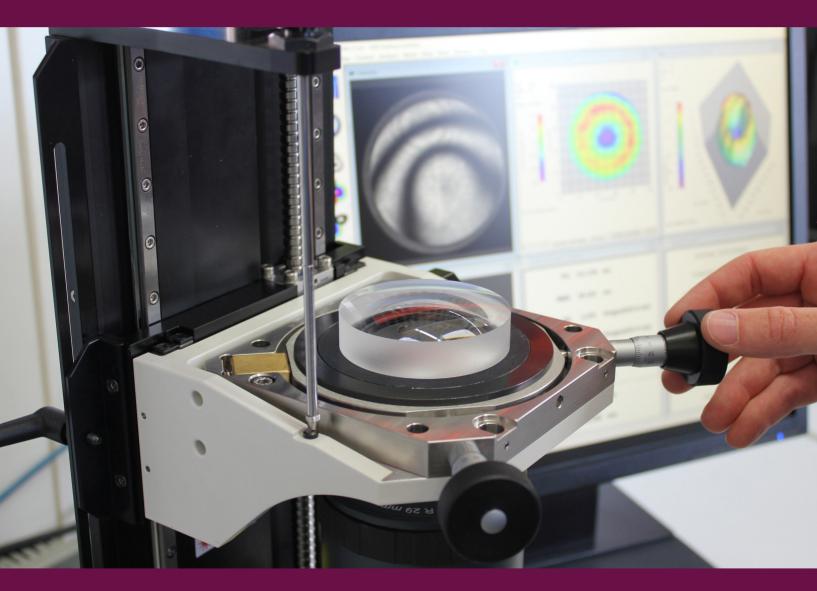

## 60mm Reference Spheres

**High Quality Fizeau-Reference Spheres for OptoTech 60mm Interferometers** 

OptoTech offers a range of exclusive 60mm Fizeau reference spheres for the compact interferometers OWI Desktop 60mm, OWI 60 HP and OWI 60 HP lwess. With a measuring range of front radius 17mm to 150mm, these reference spheres are a **great alternative** to much larger 4" reference spheres.

## **OptoTech**

Comparison: Measuring range OptoTech 60mm reference spheres vs. measuring range 4" reference spheres

The new interferometers of the 60mm series, consisting of the measuring devices OWI Desktop 60mm, OWI 60 HP and OWI 60 HP lawers, were developed to offer a price and space-optimized alternative to large 4" interferometers. These are suitable for non-contact testing of spherical endoscopy and micro optics up to medium-sized optics in the 4" range (see graphic).

For these measuring devices we offer a selection of exclusive, high-quality 60mm OptoTech Fizeau reference spheres (see table on the right) with a standard accuracy of  $\lambda/20$ .

The 60mm reference spheres cover test objects far into the working range of classic 4" interferometers and thus always offer you the right solution for your measurement task.